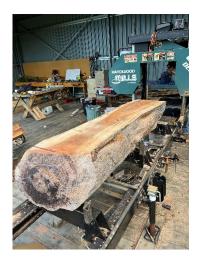

## Spidermann demonstration: Mid-rotation agroforestry harvest

Thursday, February 13th, 10:00am to 1:00pm

- Viewing of Spidermann harvester in action on steep slopes.
- Inspection of plantation areas at or near final crop spacing.
- Discussion on timber marketing plans and options.
- Examination of micro mill set up and small-scale firewood operation.

| 10:00 | Meet at shed                                                                                                 |
|-------|--------------------------------------------------------------------------------------------------------------|
| 10:30 | Car-pooling for transfer down to the harvest site                                                            |
| 12:00 | Walk or drive back to the shed                                                                               |
| 12:30 | Lunch (BYO) and inspection of the latest work done in setup of our area for milling and firewood processing. |