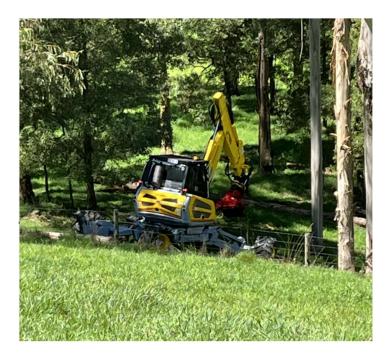

## Spidermann demonstration: Mid-rotation agroforestry harvest

Thursday, February 13th, 10:00am to 1:00pm

- Viewing of Spidermann harvester in action on steep slopes.
- Inspection of plantation areas at or near final crop spacing.
- Discussion on timber marketing plans and options.
- Examination of micro mill set up and small-scale firewood operation.